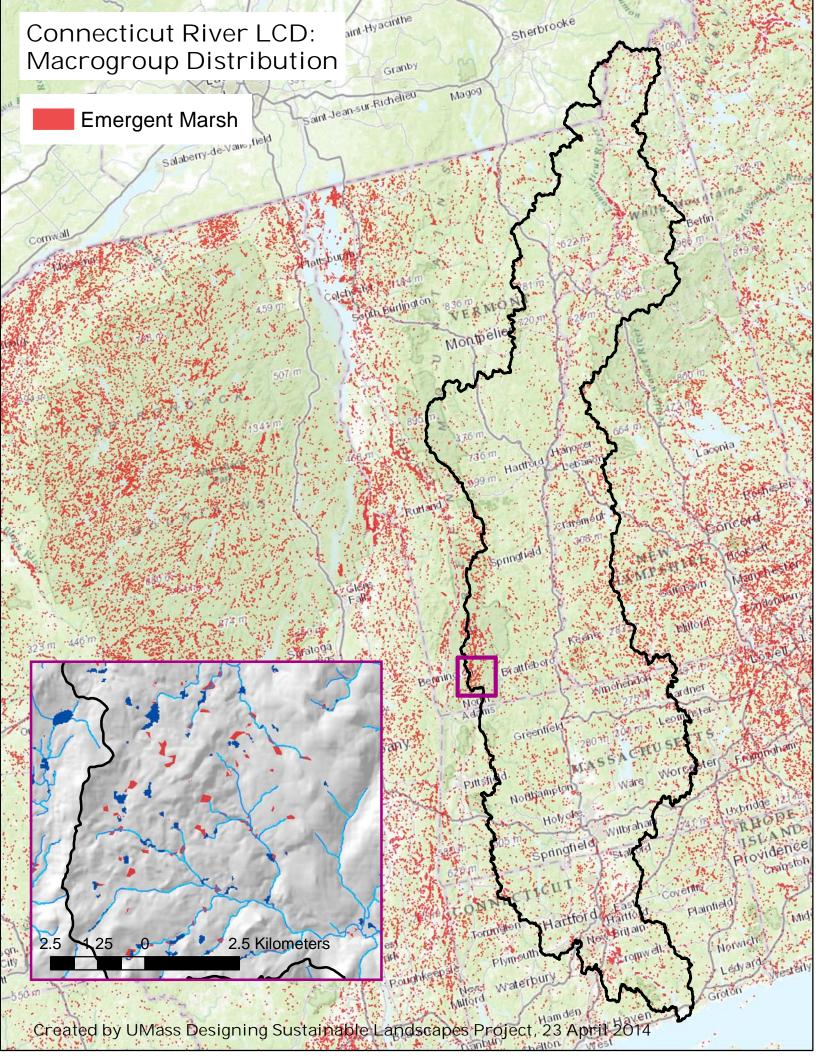

## List of Maps of Ecological Systems grouped by Macrogroups

agricultural.pdf alpine.pdf boreal\_upland\_forest.pdf central\_hardwood\_swamp.pdf central\_oak-pine.pdf cliff\_talus.pdf coastal\_grassland\_shrubland.pdf coastal\_plain\_peat\_swamp.pdf emergent\_marsh.pdf estuarine\_intertidal.pdf  ${\sf glade\_barren\_savanna.pdf}$ lakes\_ponds.pdf lotic\_TNC.pdf lotic Umass.pdf marine\_intertidal\_rocky\_shore.pdf  $nor the astern\_flood plain\_forest.pdf$  $northern\_hardwood\_conifer.pdf$ northern\_peatland\_fens.pdf northern\_swamp.pdf outcrop\_summit\_scrub.pdf ruderal\_shrubland\_grassland.pdf wet\_meadow\_shrub\_marsh.pdf all\_maps.pdf