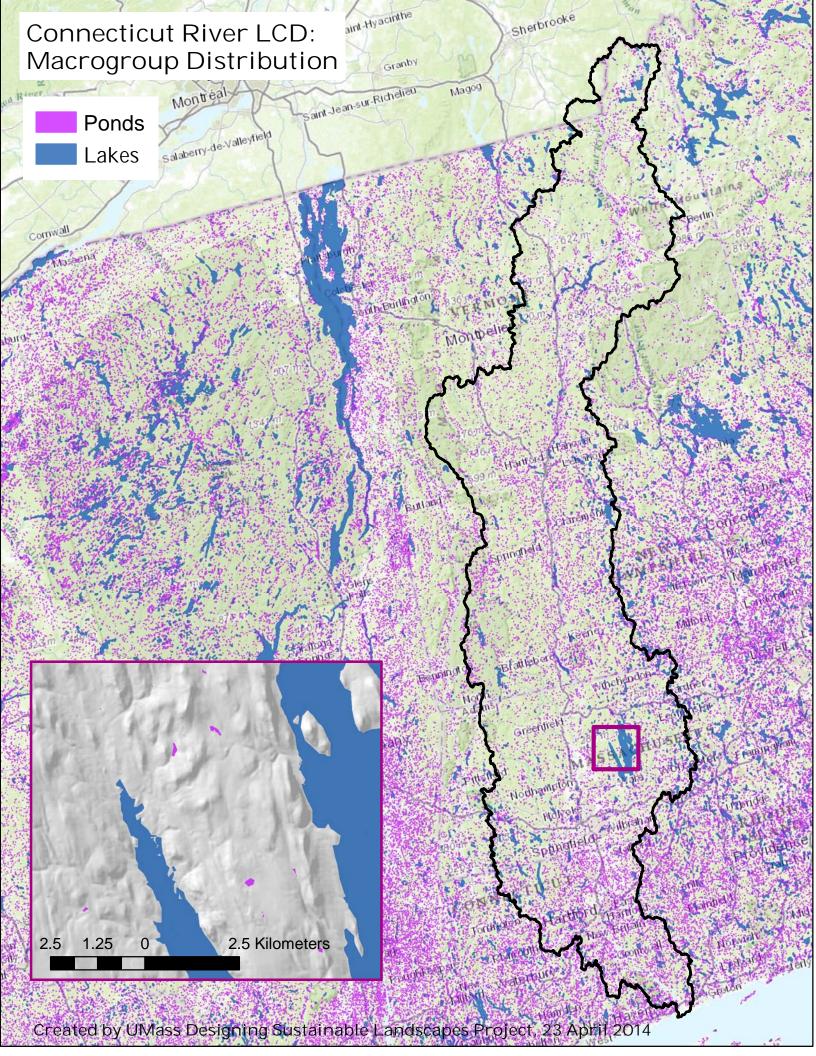

## List of Maps of Ecological Systems grouped by Macrogroups

agricultural.pdf alpine.pdf boreal\_upland\_forest.pdf central\_hardwood\_swamp.pdf central\_oak-pine.pdf cliff\_talus.pdf coastal\_grassland\_shrubland.pdf coastal\_plain\_peat\_swamp.pdf emergent\_marsh.pdf estuarine\_intertidal.pdf  ${\sf glade\_barren\_savanna.pdf}$ lakes\_ponds.pdf lotic\_TNC.pdf lotic Umass.pdf marine\_intertidal\_rocky\_shore.pdf  $nor the astern\_flood plain\_forest.pdf$  $northern\_hardwood\_conifer.pdf$ northern\_peatland\_fens.pdf northern\_swamp.pdf outcrop\_summit\_scrub.pdf ruderal\_shrubland\_grassland.pdf wet\_meadow\_shrub\_marsh.pdf all\_maps.pdf