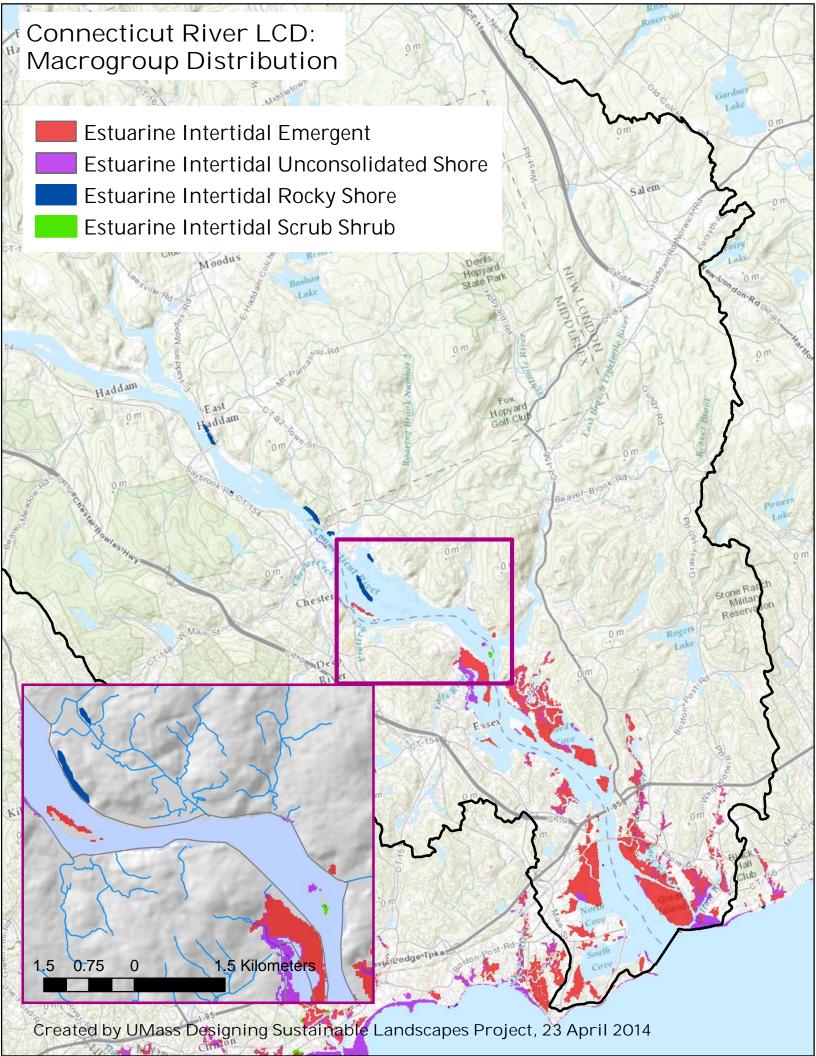

## List of Maps of Ecological Systems grouped by Macrogroups

agricultural.pdf alpine.pdf boreal\_upland\_forest.pdf central\_hardwood\_swamp.pdf central\_oak-pine.pdf cliff\_talus.pdf coastal\_grassland\_shrubland.pdf coastal\_plain\_peat\_swamp.pdf emergent\_marsh.pdf estuarine\_intertidal.pdf  ${\sf glade\_barren\_savanna.pdf}$ lakes\_ponds.pdf lotic\_TNC.pdf lotic Umass.pdf marine\_intertidal\_rocky\_shore.pdf  $nor the astern\_flood plain\_forest.pdf$  $northern\_hardwood\_conifer.pdf$ northern\_peatland\_fens.pdf northern\_swamp.pdf outcrop\_summit\_scrub.pdf ruderal\_shrubland\_grassland.pdf wet\_meadow\_shrub\_marsh.pdf all\_maps.pdf