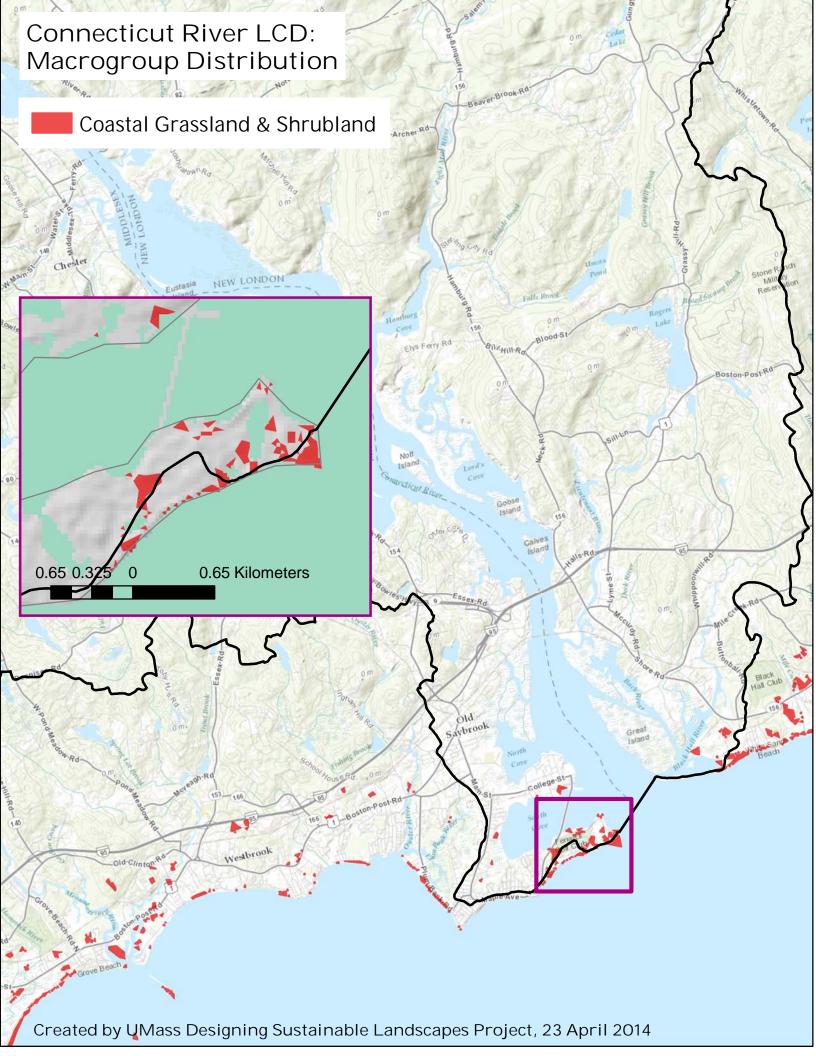

## List of Maps of Ecological Systems grouped by Macrogroups

agricultural.pdf alpine.pdf boreal\_upland\_forest.pdf central\_hardwood\_swamp.pdf central\_oak-pine.pdf cliff\_talus.pdf coastal\_grassland\_shrubland.pdf coastal\_plain\_peat\_swamp.pdf emergent\_marsh.pdf estuarine\_intertidal.pdf  ${\sf glade\_barren\_savanna.pdf}$ lakes\_ponds.pdf lotic\_TNC.pdf lotic Umass.pdf marine\_intertidal\_rocky\_shore.pdf  $nor the astern\_flood plain\_forest.pdf$  $northern\_hardwood\_conifer.pdf$ northern\_peatland\_fens.pdf northern\_swamp.pdf outcrop\_summit\_scrub.pdf ruderal\_shrubland\_grassland.pdf wet\_meadow\_shrub\_marsh.pdf all\_maps.pdf