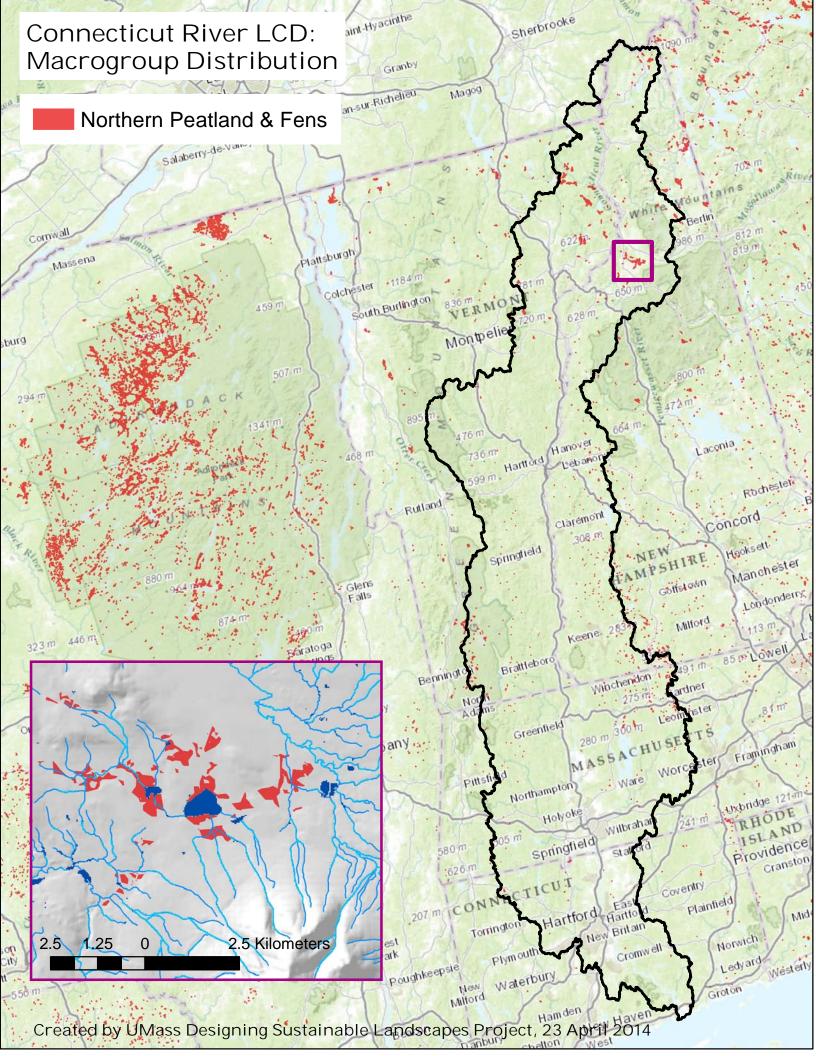

## List of Maps of Ecological Systems grouped by Macrogroups

agricultural.pdf alpine.pdf boreal\_upland\_forest.pdf central\_hardwood\_swamp.pdf central\_oak-pine.pdf cliff\_talus.pdf coastal\_grassland\_shrubland.pdf coastal\_plain\_peat\_swamp.pdf emergent\_marsh.pdf estuarine\_intertidal.pdf  ${\sf glade\_barren\_savanna.pdf}$ lakes\_ponds.pdf lotic\_TNC.pdf lotic Umass.pdf marine\_intertidal\_rocky\_shore.pdf  $nor the astern\_flood plain\_forest.pdf$  $northern\_hardwood\_conifer.pdf$ northern\_peatland\_fens.pdf northern\_swamp.pdf outcrop\_summit\_scrub.pdf ruderal\_shrubland\_grassland.pdf wet\_meadow\_shrub\_marsh.pdf all\_maps.pdf