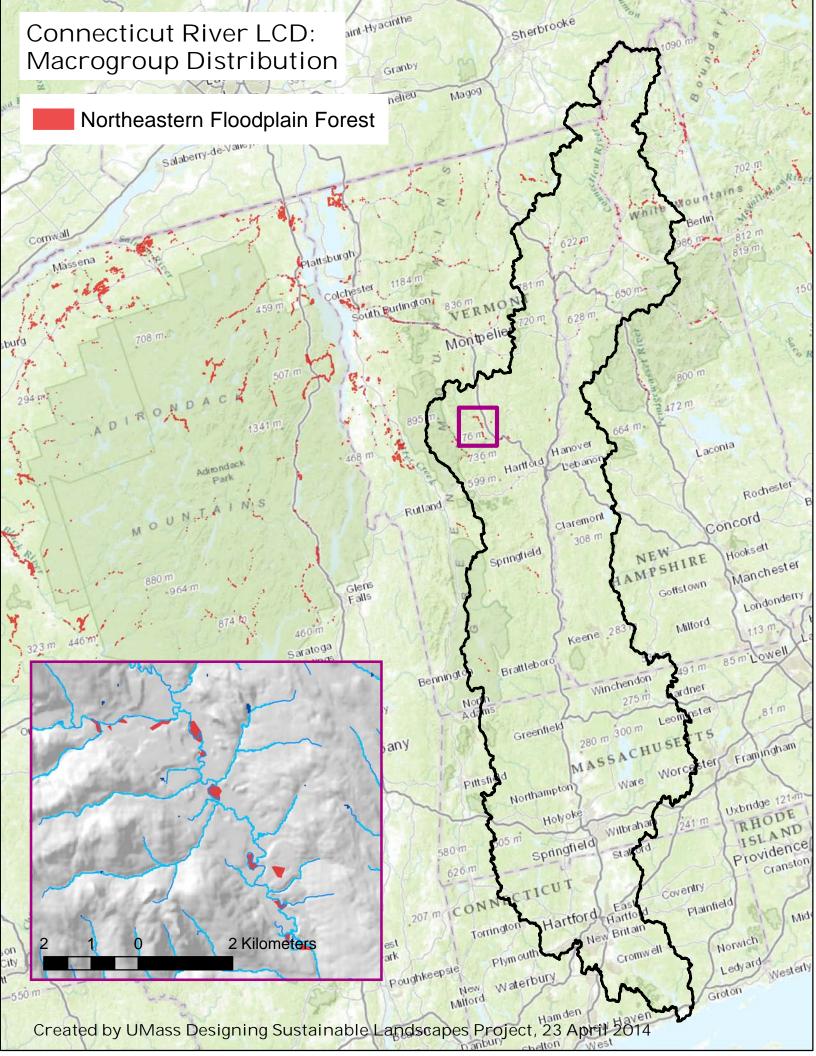

## List of Maps of Ecological Systems grouped by Macrogroups

agricultural.pdf alpine.pdf boreal\_upland\_forest.pdf central\_hardwood\_swamp.pdf central\_oak-pine.pdf cliff\_talus.pdf coastal\_grassland\_shrubland.pdf coastal\_plain\_peat\_swamp.pdf emergent\_marsh.pdf estuarine\_intertidal.pdf  ${\sf glade\_barren\_savanna.pdf}$ lakes\_ponds.pdf lotic\_TNC.pdf lotic Umass.pdf marine\_intertidal\_rocky\_shore.pdf  $nor the astern\_flood plain\_forest.pdf$  $northern\_hardwood\_conifer.pdf$ northern\_peatland\_fens.pdf northern\_swamp.pdf outcrop\_summit\_scrub.pdf ruderal\_shrubland\_grassland.pdf wet\_meadow\_shrub\_marsh.pdf all\_maps.pdf