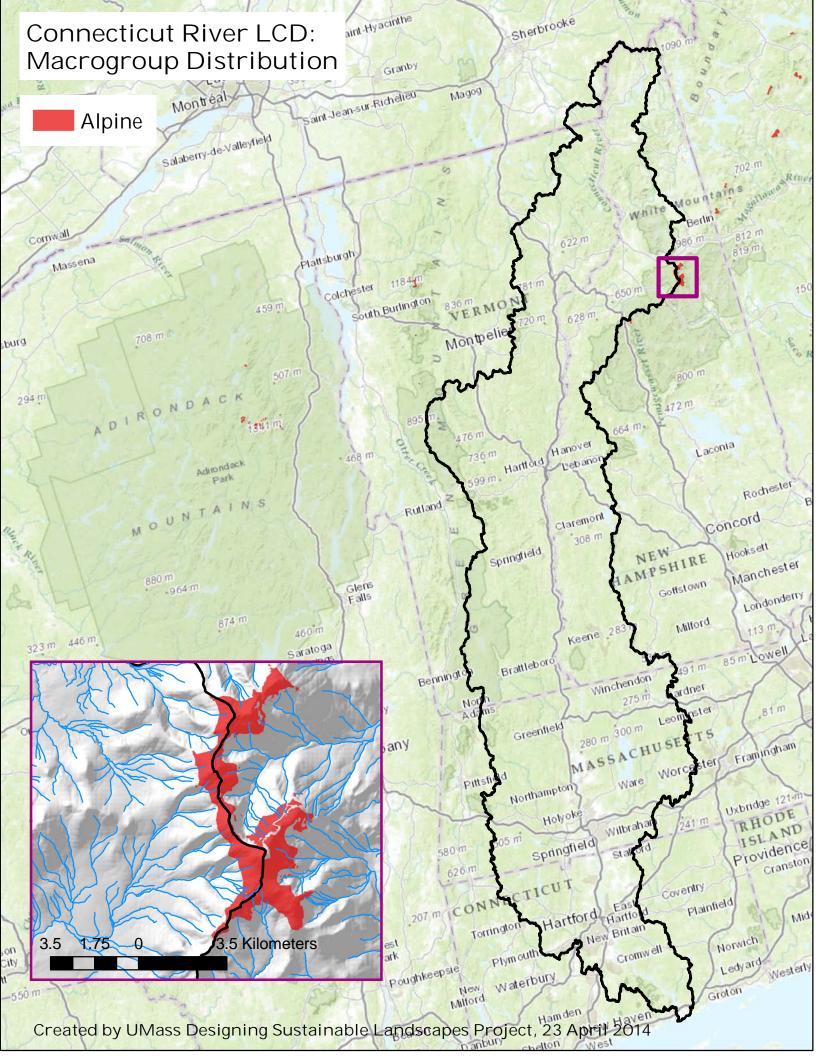

## List of Maps of Ecological Systems grouped by Macrogroups

agricultural.pdf alpine.pdf boreal\_upland\_forest.pdf central\_hardwood\_swamp.pdf central\_oak-pine.pdf cliff\_talus.pdf coastal\_grassland\_shrubland.pdf coastal\_plain\_peat\_swamp.pdf emergent\_marsh.pdf estuarine\_intertidal.pdf  ${\sf glade\_barren\_savanna.pdf}$ lakes\_ponds.pdf lotic\_TNC.pdf lotic Umass.pdf marine\_intertidal\_rocky\_shore.pdf  $nor the astern\_flood plain\_forest.pdf$  $northern\_hardwood\_conifer.pdf$ northern\_peatland\_fens.pdf northern\_swamp.pdf outcrop\_summit\_scrub.pdf ruderal\_shrubland\_grassland.pdf wet\_meadow\_shrub\_marsh.pdf all\_maps.pdf