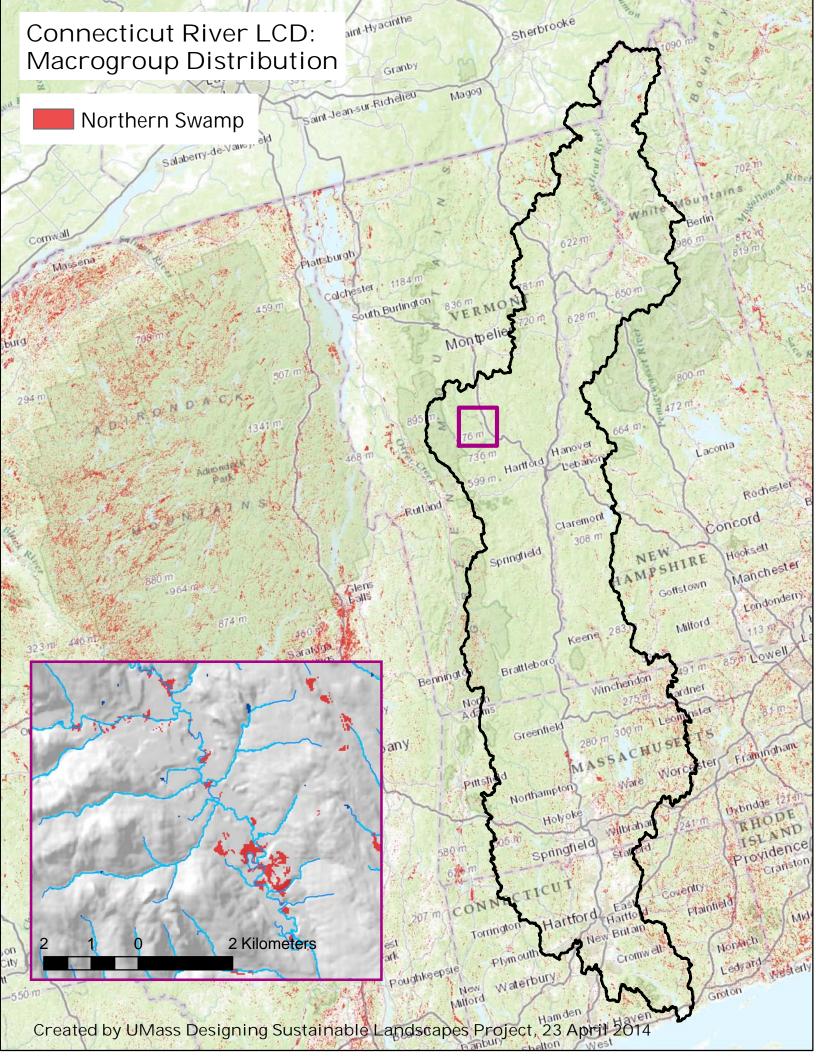

## List of Maps of Ecological Systems grouped by Macrogroups

agricultural.pdf alpine.pdf boreal\_upland\_forest.pdf central\_hardwood\_swamp.pdf central\_oak-pine.pdf cliff\_talus.pdf coastal\_grassland\_shrubland.pdf coastal\_plain\_peat\_swamp.pdf emergent\_marsh.pdf estuarine\_intertidal.pdf  ${\sf glade\_barren\_savanna.pdf}$ lakes\_ponds.pdf lotic\_TNC.pdf lotic Umass.pdf marine\_intertidal\_rocky\_shore.pdf  $nor the astern\_flood plain\_forest.pdf$  $northern\_hardwood\_conifer.pdf$ northern\_peatland\_fens.pdf northern\_swamp.pdf outcrop\_summit\_scrub.pdf ruderal\_shrubland\_grassland.pdf wet\_meadow\_shrub\_marsh.pdf all\_maps.pdf