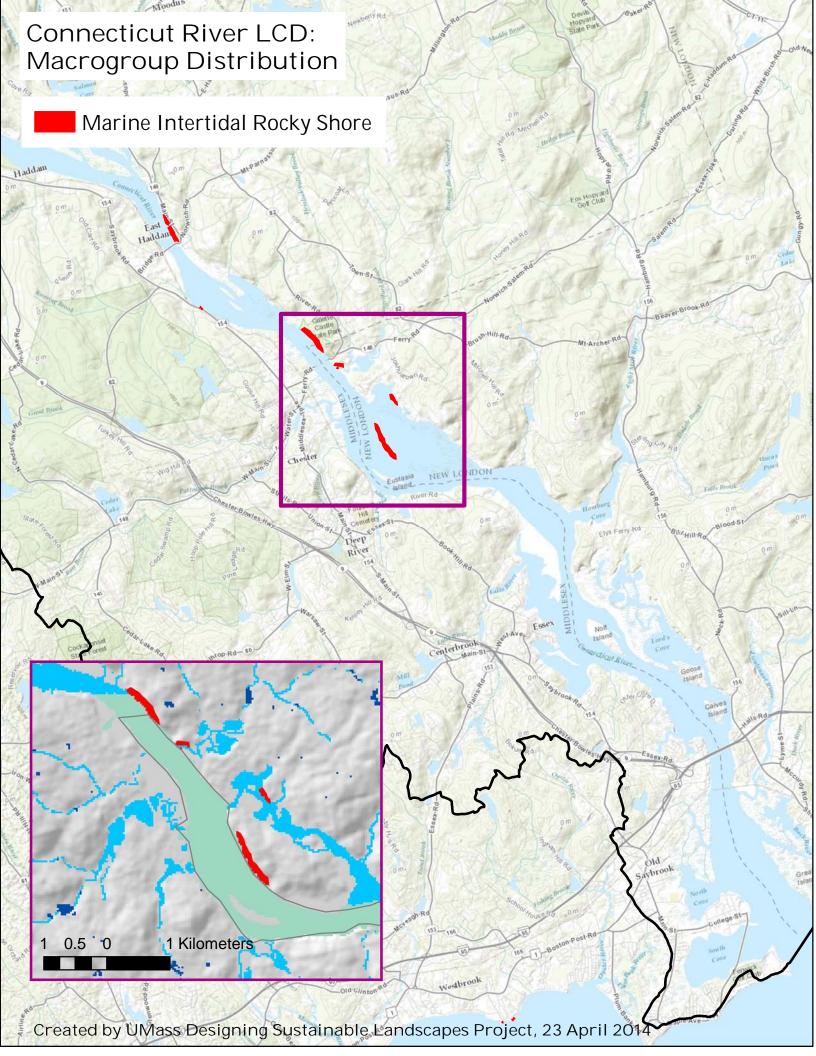

## List of Maps of Ecological Systems grouped by Macrogroups

agricultural.pdf alpine.pdf boreal\_upland\_forest.pdf central\_hardwood\_swamp.pdf central\_oak-pine.pdf cliff\_talus.pdf coastal\_grassland\_shrubland.pdf coastal\_plain\_peat\_swamp.pdf emergent\_marsh.pdf estuarine\_intertidal.pdf  ${\sf glade\_barren\_savanna.pdf}$ lakes\_ponds.pdf lotic\_TNC.pdf lotic Umass.pdf marine\_intertidal\_rocky\_shore.pdf  $nor the astern\_flood plain\_forest.pdf$  $northern\_hardwood\_conifer.pdf$ northern\_peatland\_fens.pdf northern\_swamp.pdf outcrop\_summit\_scrub.pdf ruderal\_shrubland\_grassland.pdf wet\_meadow\_shrub\_marsh.pdf all\_maps.pdf