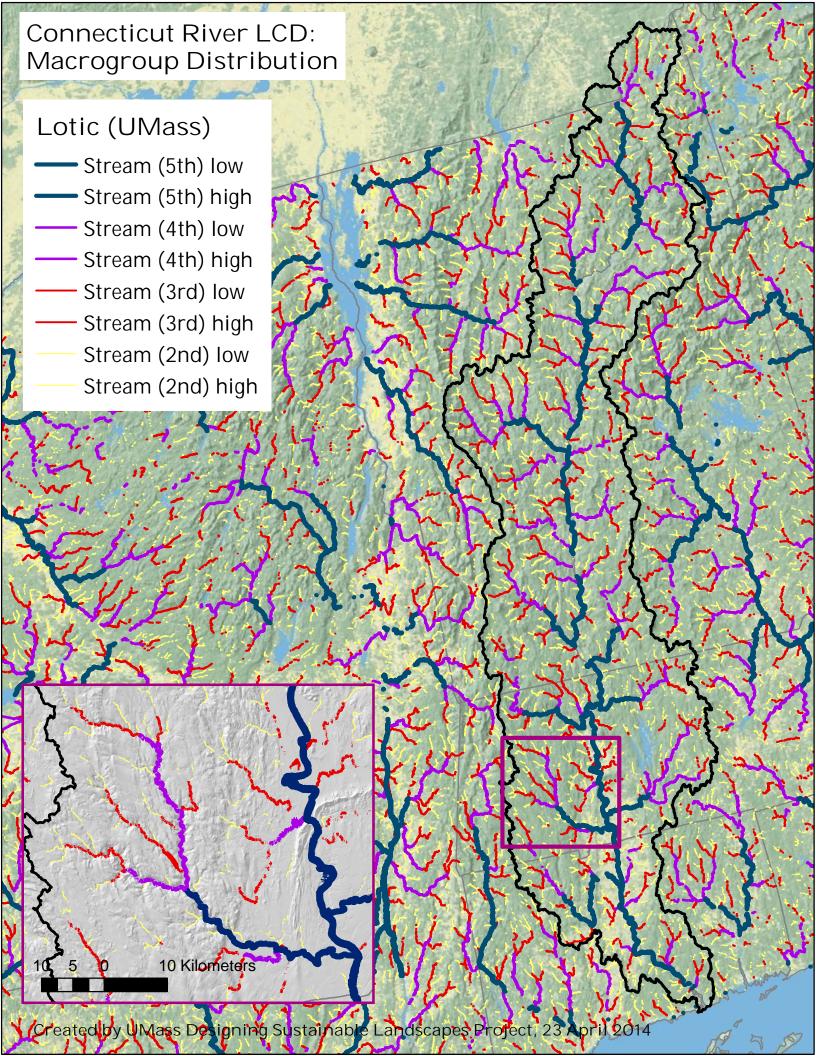

## List of Maps of Ecological Systems grouped by Macrogroups

agricultural.pdf alpine.pdf boreal\_upland\_forest.pdf central\_hardwood\_swamp.pdf central\_oak-pine.pdf cliff\_talus.pdf coastal\_grassland\_shrubland.pdf coastal\_plain\_peat\_swamp.pdf emergent\_marsh.pdf estuarine\_intertidal.pdf  ${\sf glade\_barren\_savanna.pdf}$ lakes\_ponds.pdf lotic\_TNC.pdf lotic Umass.pdf marine\_intertidal\_rocky\_shore.pdf  $nor the astern\_flood plain\_forest.pdf$  $northern\_hardwood\_conifer.pdf$ northern\_peatland\_fens.pdf northern\_swamp.pdf outcrop\_summit\_scrub.pdf ruderal\_shrubland\_grassland.pdf wet\_meadow\_shrub\_marsh.pdf all\_maps.pdf