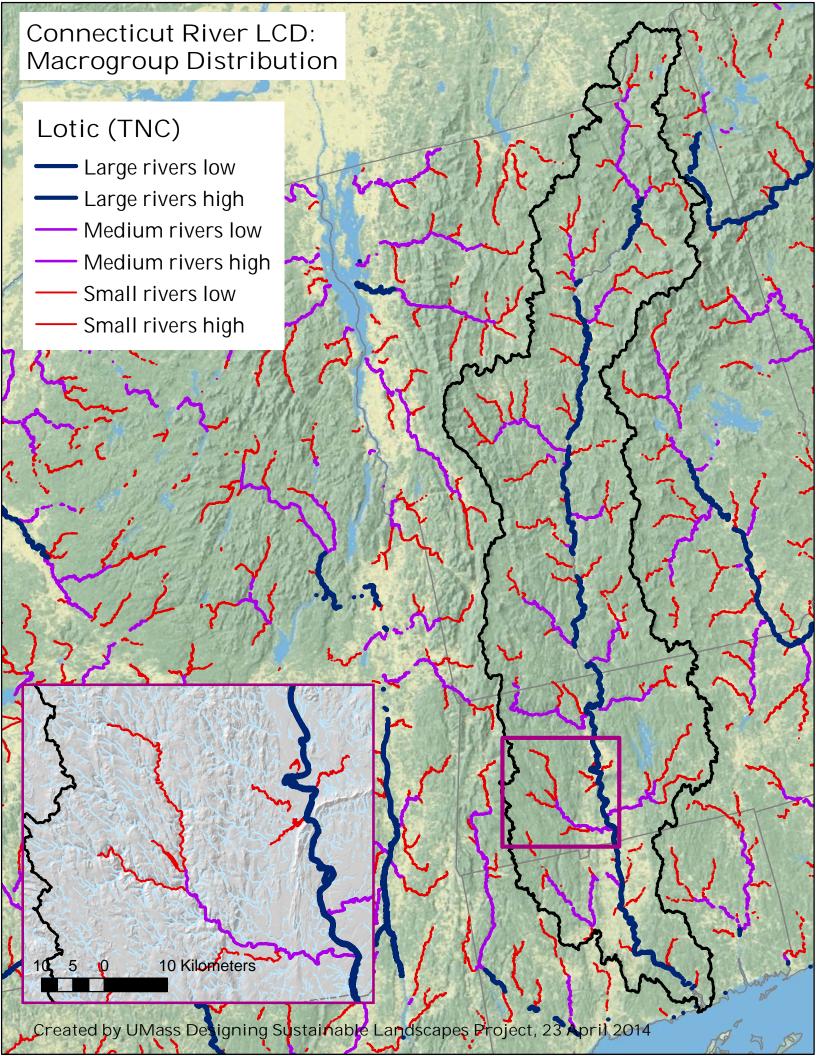

## List of Maps of Ecological Systems grouped by Macrogroups

agricultural.pdf alpine.pdf boreal\_upland\_forest.pdf central\_hardwood\_swamp.pdf central\_oak-pine.pdf cliff\_talus.pdf coastal\_grassland\_shrubland.pdf coastal\_plain\_peat\_swamp.pdf emergent\_marsh.pdf estuarine\_intertidal.pdf  ${\sf glade\_barren\_savanna.pdf}$ lakes\_ponds.pdf lotic\_TNC.pdf lotic Umass.pdf marine\_intertidal\_rocky\_shore.pdf  $nor the astern\_flood plain\_forest.pdf$  $northern\_hardwood\_conifer.pdf$ northern\_peatland\_fens.pdf northern\_swamp.pdf outcrop\_summit\_scrub.pdf ruderal\_shrubland\_grassland.pdf wet\_meadow\_shrub\_marsh.pdf all\_maps.pdf