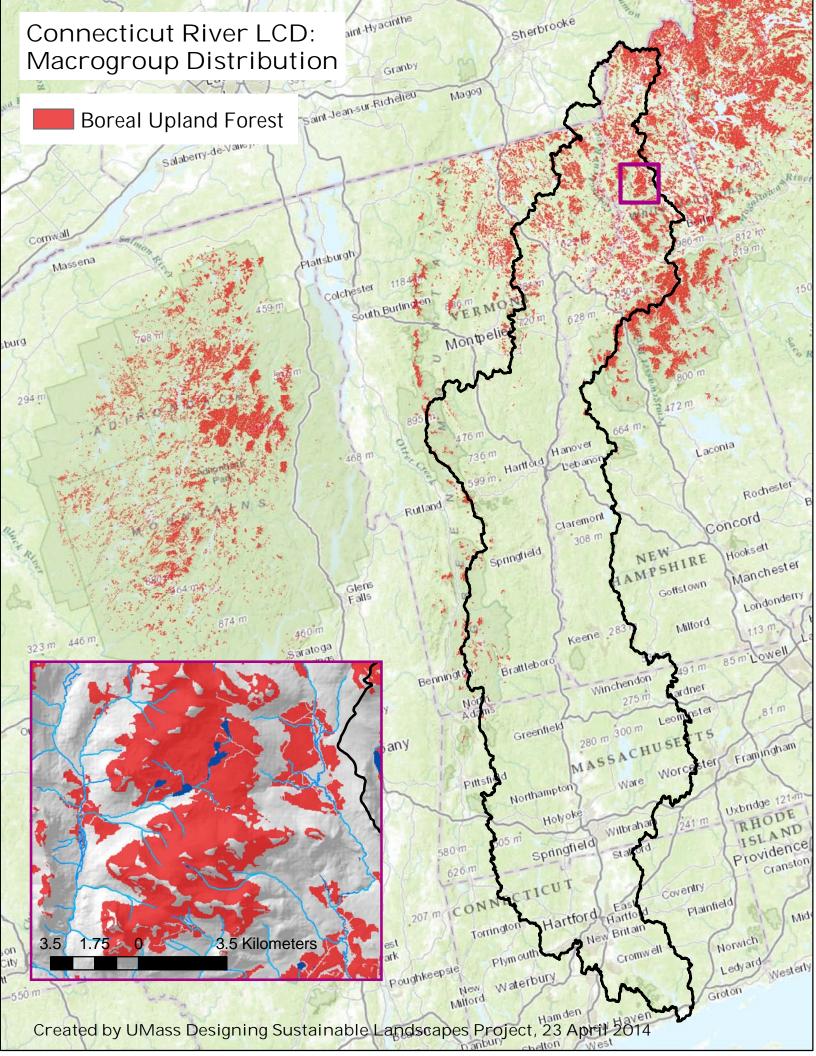

## List of Maps of Ecological Systems grouped by Macrogroups

agricultural.pdf alpine.pdf boreal\_upland\_forest.pdf central\_hardwood\_swamp.pdf central\_oak-pine.pdf cliff\_talus.pdf coastal\_grassland\_shrubland.pdf coastal\_plain\_peat\_swamp.pdf emergent\_marsh.pdf estuarine\_intertidal.pdf  ${\sf glade\_barren\_savanna.pdf}$ lakes\_ponds.pdf lotic\_TNC.pdf lotic Umass.pdf marine\_intertidal\_rocky\_shore.pdf  $nor the astern\_flood plain\_forest.pdf$  $northern\_hardwood\_conifer.pdf$ northern\_peatland\_fens.pdf northern\_swamp.pdf outcrop\_summit\_scrub.pdf ruderal\_shrubland\_grassland.pdf wet\_meadow\_shrub\_marsh.pdf all\_maps.pdf