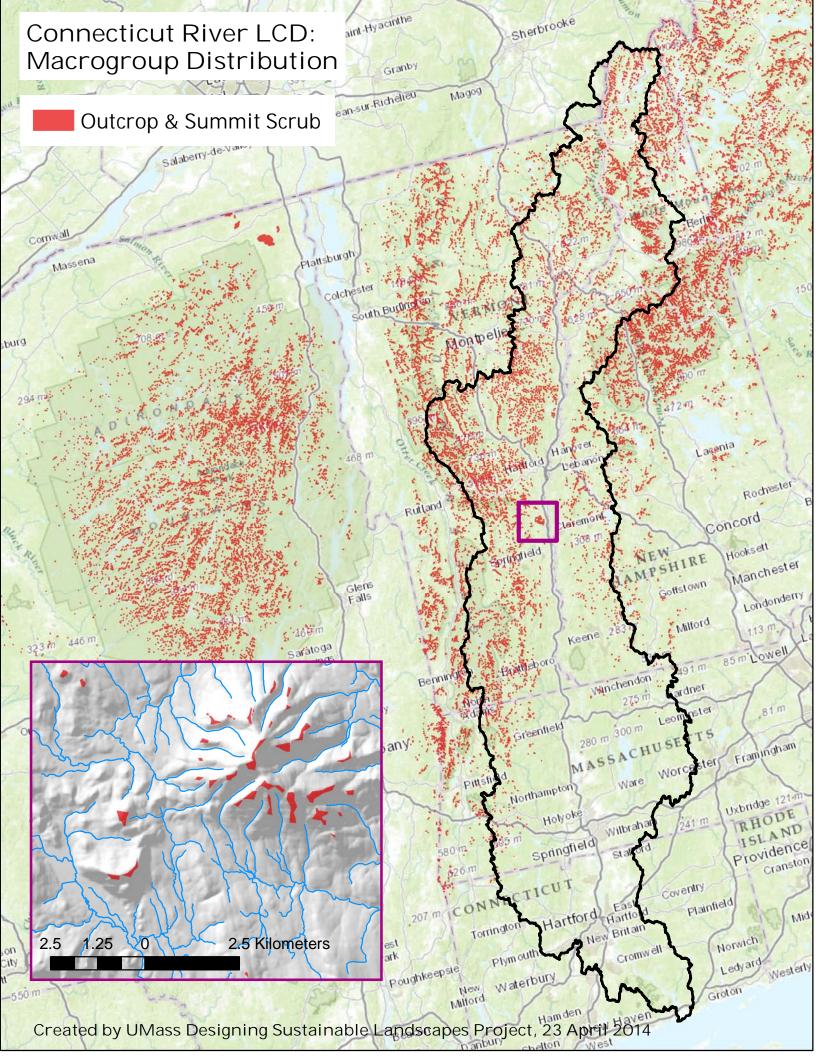

## List of Maps of Ecological Systems grouped by Macrogroups

agricultural.pdf alpine.pdf boreal\_upland\_forest.pdf central\_hardwood\_swamp.pdf central\_oak-pine.pdf cliff\_talus.pdf coastal\_grassland\_shrubland.pdf coastal\_plain\_peat\_swamp.pdf emergent\_marsh.pdf estuarine\_intertidal.pdf  ${\sf glade\_barren\_savanna.pdf}$ lakes\_ponds.pdf lotic\_TNC.pdf lotic Umass.pdf marine\_intertidal\_rocky\_shore.pdf  $nor the astern\_flood plain\_forest.pdf$  $northern\_hardwood\_conifer.pdf$ northern\_peatland\_fens.pdf northern\_swamp.pdf outcrop\_summit\_scrub.pdf ruderal\_shrubland\_grassland.pdf wet\_meadow\_shrub\_marsh.pdf all\_maps.pdf