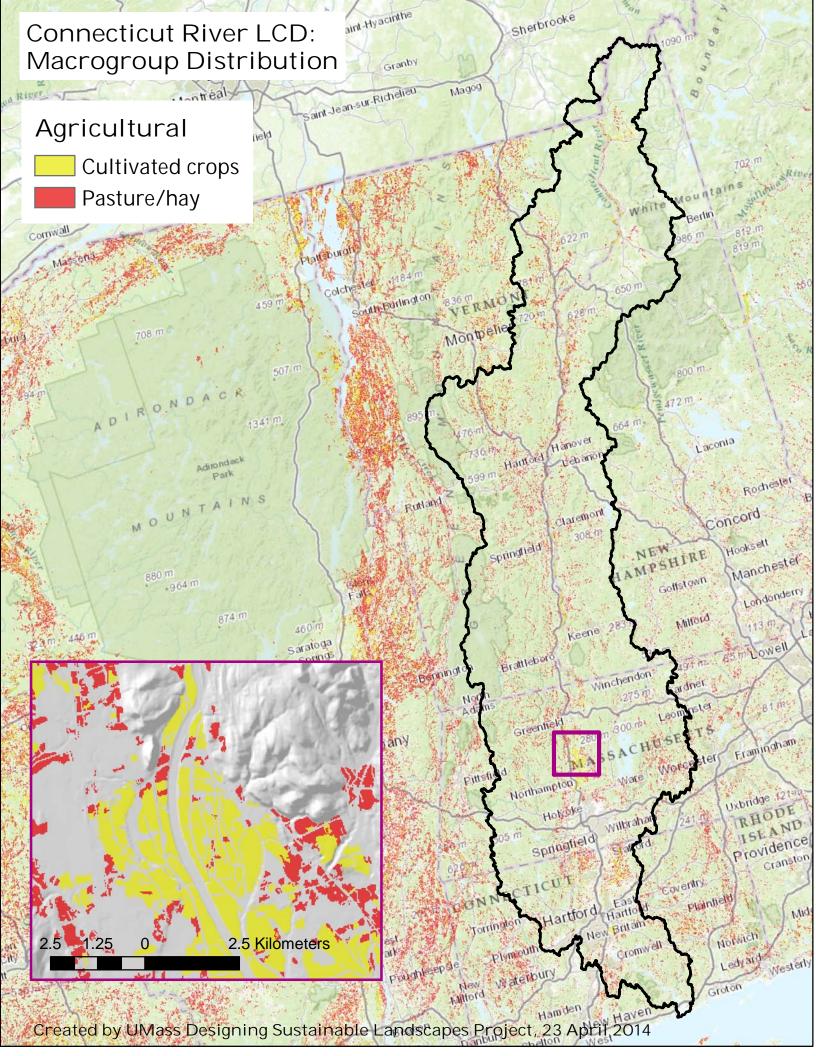

## List of Maps of Ecological Systems grouped by Macrogroups

agricultural.pdf alpine.pdf boreal\_upland\_forest.pdf central\_hardwood\_swamp.pdf central\_oak-pine.pdf cliff\_talus.pdf coastal\_grassland\_shrubland.pdf coastal\_plain\_peat\_swamp.pdf emergent\_marsh.pdf estuarine\_intertidal.pdf  ${\sf glade\_barren\_savanna.pdf}$ lakes\_ponds.pdf lotic\_TNC.pdf lotic Umass.pdf marine\_intertidal\_rocky\_shore.pdf  $nor the astern\_flood plain\_forest.pdf$  $northern\_hardwood\_conifer.pdf$ northern\_peatland\_fens.pdf northern\_swamp.pdf outcrop\_summit\_scrub.pdf ruderal\_shrubland\_grassland.pdf wet\_meadow\_shrub\_marsh.pdf all\_maps.pdf