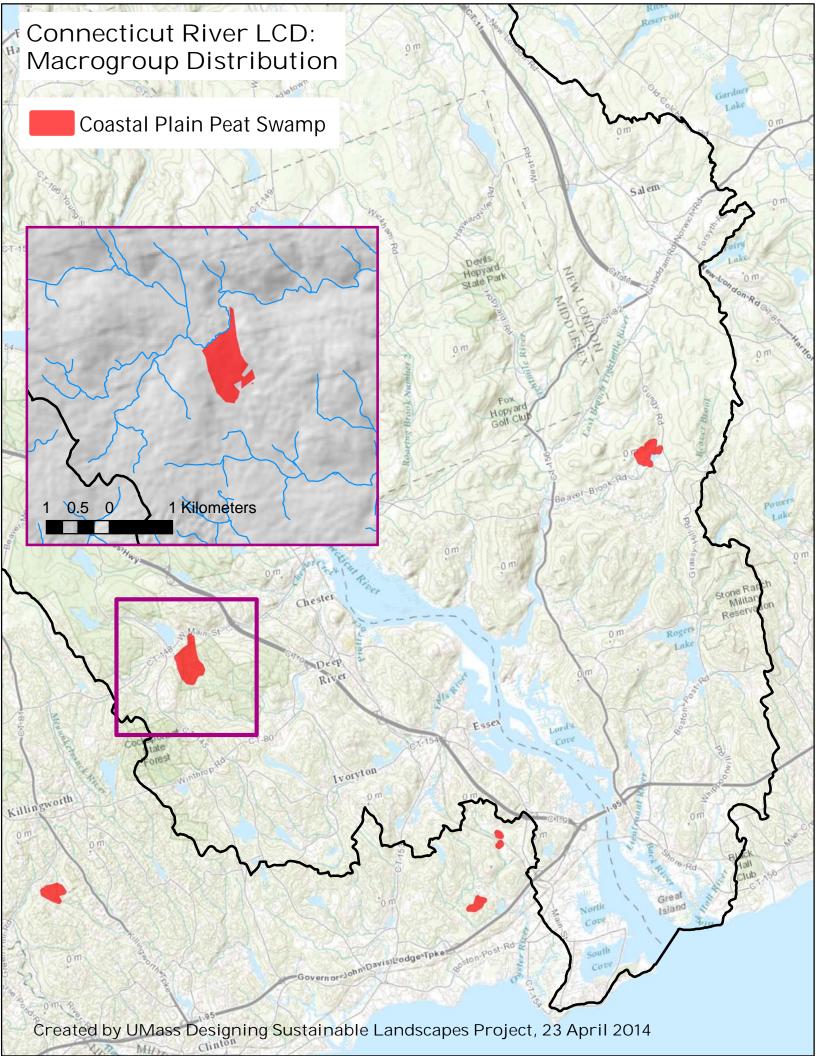

## List of Maps of Ecological Systems grouped by Macrogroups

agricultural.pdf alpine.pdf boreal\_upland\_forest.pdf central\_hardwood\_swamp.pdf central\_oak-pine.pdf cliff\_talus.pdf coastal\_grassland\_shrubland.pdf coastal\_plain\_peat\_swamp.pdf emergent\_marsh.pdf estuarine\_intertidal.pdf  ${\sf glade\_barren\_savanna.pdf}$ lakes\_ponds.pdf lotic\_TNC.pdf lotic Umass.pdf marine\_intertidal\_rocky\_shore.pdf  $nor the astern\_flood plain\_forest.pdf$  $northern\_hardwood\_conifer.pdf$ northern\_peatland\_fens.pdf northern\_swamp.pdf outcrop\_summit\_scrub.pdf ruderal\_shrubland\_grassland.pdf wet\_meadow\_shrub\_marsh.pdf all\_maps.pdf