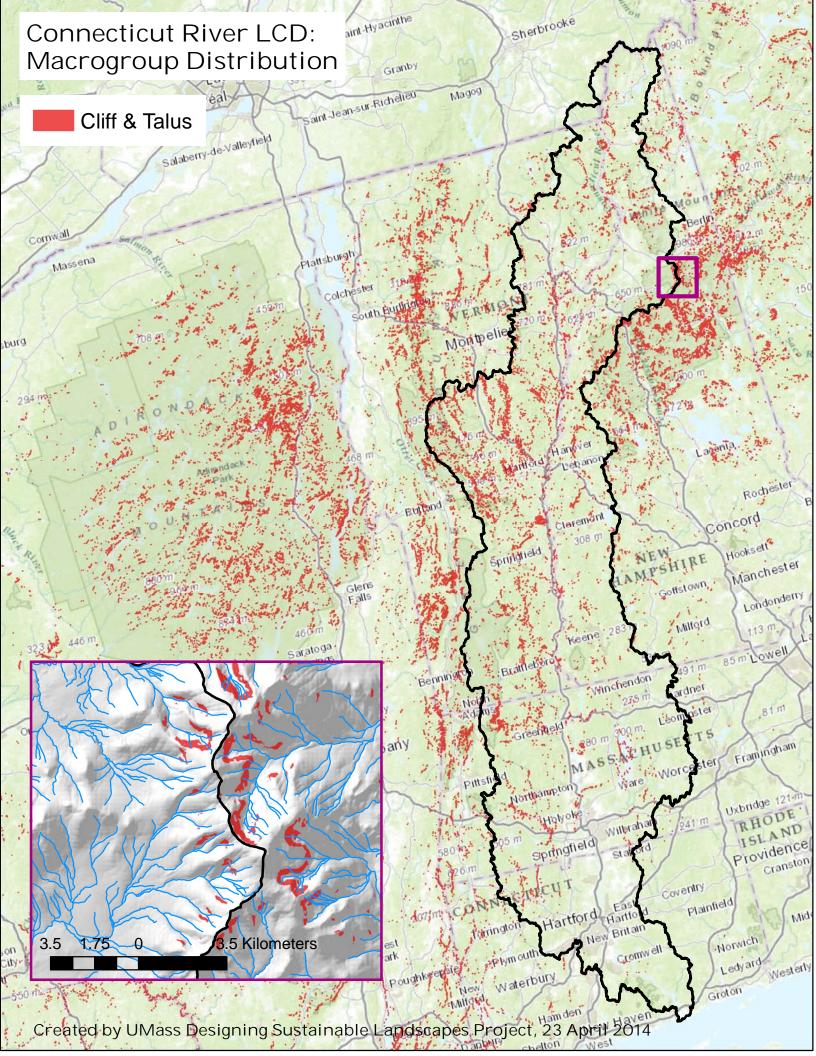

## List of Maps of Ecological Systems grouped by Macrogroups

agricultural.pdf alpine.pdf boreal\_upland\_forest.pdf central\_hardwood\_swamp.pdf central\_oak-pine.pdf cliff\_talus.pdf coastal\_grassland\_shrubland.pdf coastal\_plain\_peat\_swamp.pdf emergent\_marsh.pdf estuarine\_intertidal.pdf  ${\sf glade\_barren\_savanna.pdf}$ lakes\_ponds.pdf lotic\_TNC.pdf lotic Umass.pdf marine\_intertidal\_rocky\_shore.pdf  $nor the astern\_flood plain\_forest.pdf$  $northern\_hardwood\_conifer.pdf$ northern\_peatland\_fens.pdf northern\_swamp.pdf outcrop\_summit\_scrub.pdf ruderal\_shrubland\_grassland.pdf wet\_meadow\_shrub\_marsh.pdf all\_maps.pdf