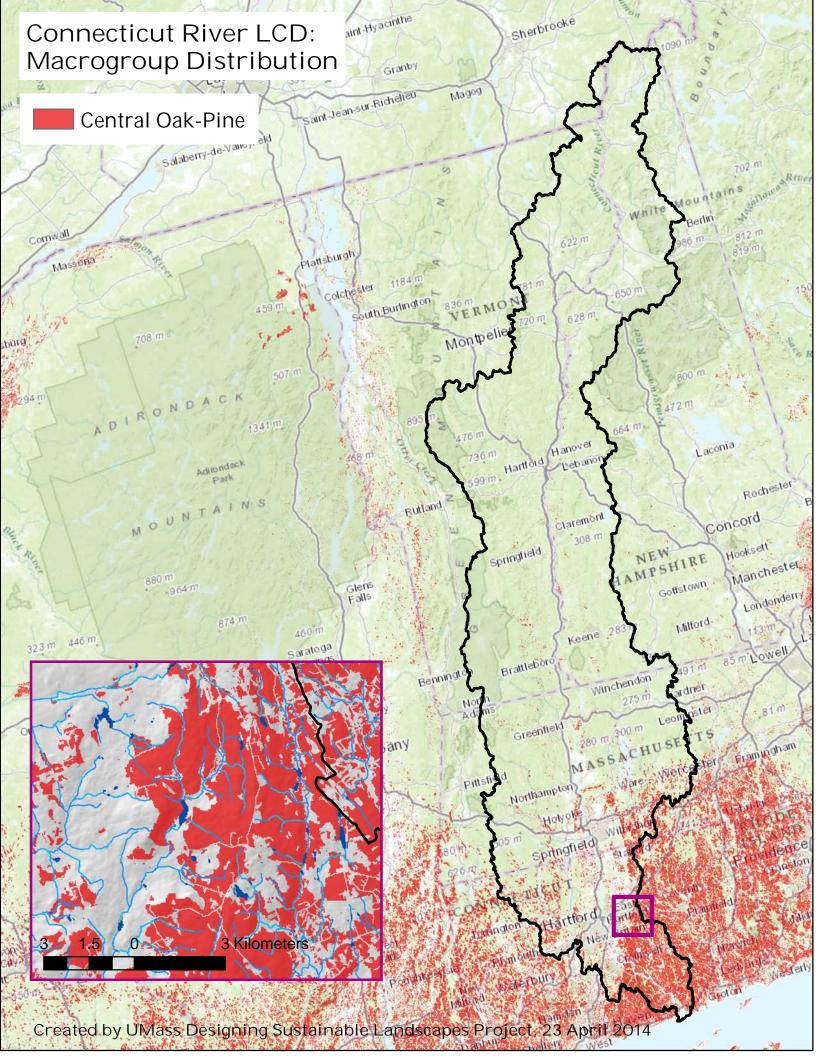

## List of Maps of Ecological Systems grouped by Macrogroups

agricultural.pdf alpine.pdf boreal\_upland\_forest.pdf central\_hardwood\_swamp.pdf central\_oak-pine.pdf cliff\_talus.pdf coastal\_grassland\_shrubland.pdf coastal\_plain\_peat\_swamp.pdf emergent\_marsh.pdf estuarine\_intertidal.pdf  ${\sf glade\_barren\_savanna.pdf}$ lakes\_ponds.pdf lotic\_TNC.pdf lotic Umass.pdf marine\_intertidal\_rocky\_shore.pdf  $nor the astern\_flood plain\_forest.pdf$  $northern\_hardwood\_conifer.pdf$ northern\_peatland\_fens.pdf northern\_swamp.pdf outcrop\_summit\_scrub.pdf ruderal\_shrubland\_grassland.pdf wet\_meadow\_shrub\_marsh.pdf all\_maps.pdf