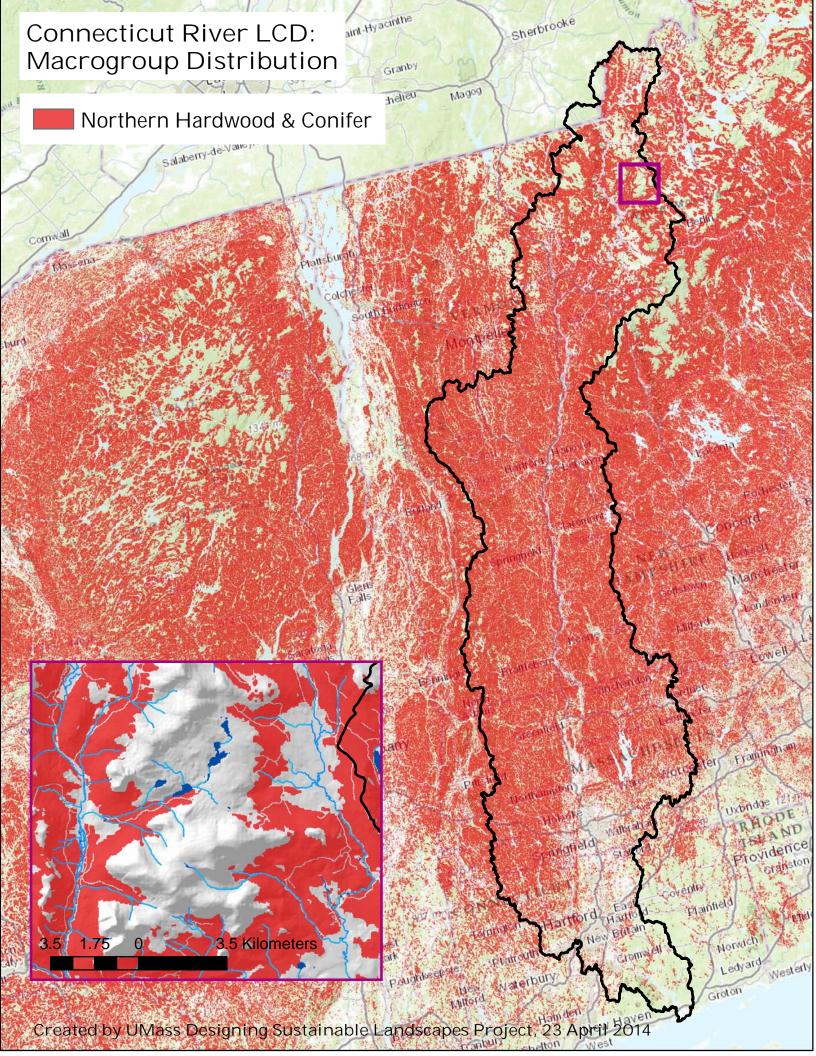

## List of Maps of Ecological Systems grouped by Macrogroups

agricultural.pdf alpine.pdf boreal\_upland\_forest.pdf central\_hardwood\_swamp.pdf central\_oak-pine.pdf cliff\_talus.pdf coastal\_grassland\_shrubland.pdf coastal\_plain\_peat\_swamp.pdf emergent\_marsh.pdf estuarine\_intertidal.pdf  ${\sf glade\_barren\_savanna.pdf}$ lakes\_ponds.pdf lotic\_TNC.pdf lotic Umass.pdf marine\_intertidal\_rocky\_shore.pdf  $nor the astern\_flood plain\_forest.pdf$  $northern\_hardwood\_conifer.pdf$ northern\_peatland\_fens.pdf northern\_swamp.pdf outcrop\_summit\_scrub.pdf ruderal\_shrubland\_grassland.pdf wet\_meadow\_shrub\_marsh.pdf all\_maps.pdf