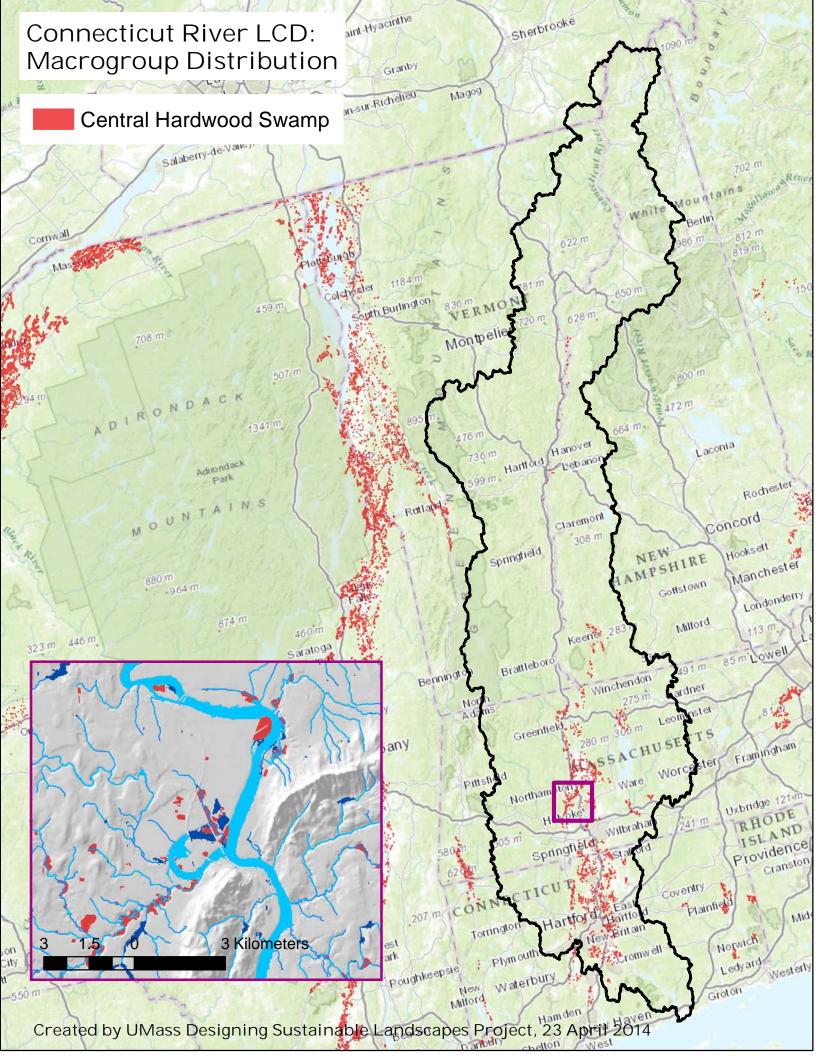

## List of Maps of Ecological Systems grouped by Macrogroups

agricultural.pdf alpine.pdf boreal\_upland\_forest.pdf central\_hardwood\_swamp.pdf central\_oak-pine.pdf cliff\_talus.pdf coastal\_grassland\_shrubland.pdf coastal\_plain\_peat\_swamp.pdf emergent\_marsh.pdf estuarine\_intertidal.pdf  ${\sf glade\_barren\_savanna.pdf}$ lakes\_ponds.pdf lotic\_TNC.pdf lotic Umass.pdf marine\_intertidal\_rocky\_shore.pdf  $nor the astern\_flood plain\_forest.pdf$  $northern\_hardwood\_conifer.pdf$ northern\_peatland\_fens.pdf northern\_swamp.pdf outcrop\_summit\_scrub.pdf ruderal\_shrubland\_grassland.pdf wet\_meadow\_shrub\_marsh.pdf all\_maps.pdf