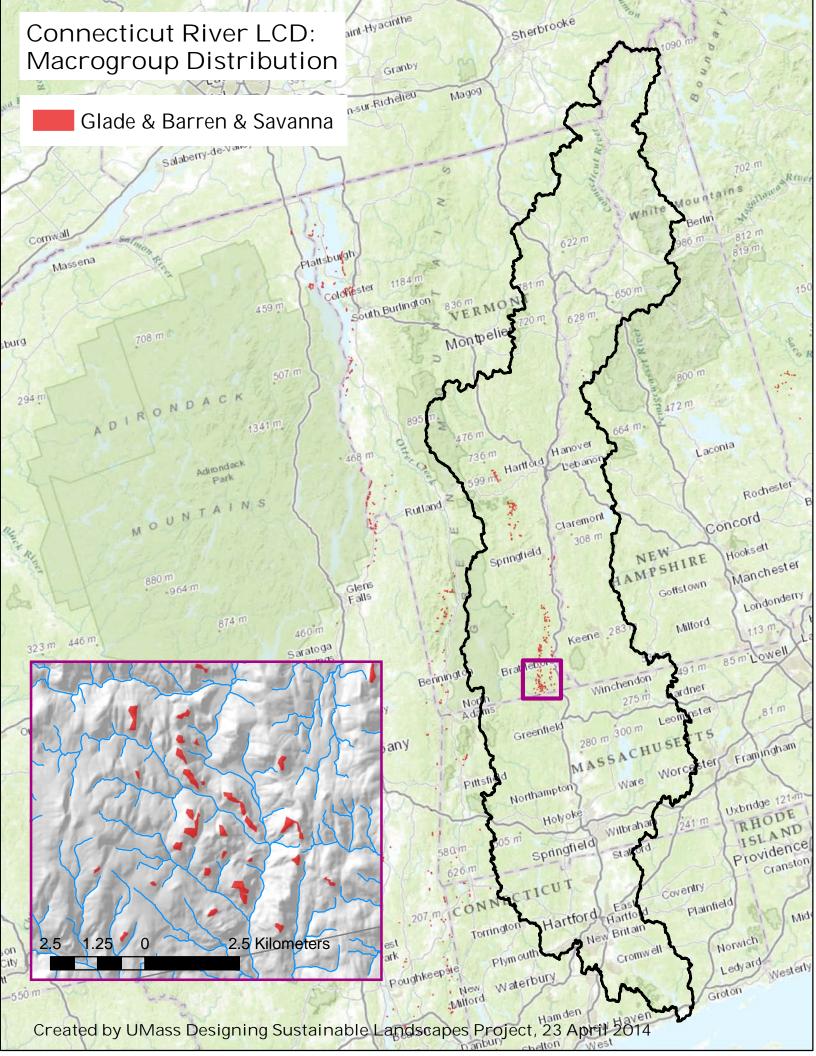

## List of Maps of Ecological Systems grouped by Macrogroups

agricultural.pdf alpine.pdf boreal\_upland\_forest.pdf central\_hardwood\_swamp.pdf central\_oak-pine.pdf cliff\_talus.pdf coastal\_grassland\_shrubland.pdf coastal\_plain\_peat\_swamp.pdf emergent\_marsh.pdf estuarine\_intertidal.pdf  ${\sf glade\_barren\_savanna.pdf}$ lakes\_ponds.pdf lotic\_TNC.pdf lotic Umass.pdf marine\_intertidal\_rocky\_shore.pdf  $nor the astern\_flood plain\_forest.pdf$  $northern\_hardwood\_conifer.pdf$ northern\_peatland\_fens.pdf northern\_swamp.pdf outcrop\_summit\_scrub.pdf ruderal\_shrubland\_grassland.pdf wet\_meadow\_shrub\_marsh.pdf all\_maps.pdf